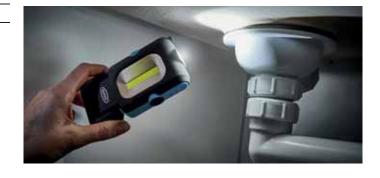

## **LAMP**

• Choice of light output

Choose between high and low light outputs to suit the task at hand

Integrated torch

For a concentrated beam

• Flexible base

180 degree flex base to angle the light where needed