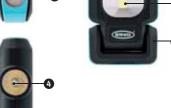

#### Key

- Power button
- 2 Magnet
- 6 COB LED
- 4 Torch function
- 6 Multi-angle mechanism