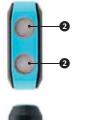

#### Key

- Power button
- 2 Magnet
- 6 COB LED
- 4 Torch function
- 6 Multi-angle mechanism