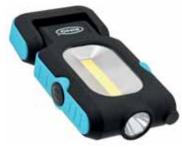

# **MINI LED**

## **LAMP**

• Choice of light output

Choose between high and low light outputs to suit the task at hand

Integrated torch

For a concentrated beam

• Flexible base

180 degree flex base to angle the light where needed