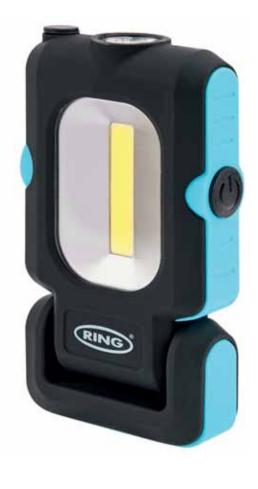

# **MINI LED**

## **LAMP**

• Choice of light output

Choose between high and low light outputs to suit the task at hand

Integrated torch

For a concentrated beam

• Flexible base

180 degree flex base to angle the light where needed

#### Key

- Power button
- 2 Magnet
- 6 COB LED
- 4 Torch function
- 6 Multi-angle mechanism