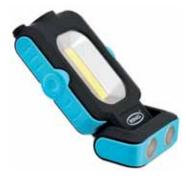

# **MINI LED**

## **LAMP**

• Choice of light output

Choose between high and low light outputs to suit the task at hand

Integrated torch

For a concentrated beam

• Flexible base

180 degree flex base to angle the light where needed

#### Key

- Power button
- 2 Magnet
- 6 COB LED
- 4 Torch function
- 6 Multi-angle mechanism