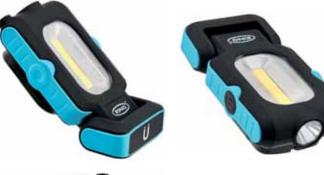

#### **Features**

Choice of light output

Choose between high and low light outputs to suit the task at hand

Integrated torch

For a concentrated beam

Up to 8h battery life from a single charge

Flexible base

180 degree flex base to angle the light where needed

Rechargeable

Charging cable included

• Supplied in a CDU of 12

### **Specifications**

| Product Code       | RIL91              |
|--------------------|--------------------|
| Light Output       | 140 Lumens         |
| Battery            | 3.7v Li-ion 850mAh |
| Charge Time        | 2h                 |
| Operating Time     | Up to 7h           |
| Product Dimensions | 35 x 60 x 117mm    |
| Weight             | 104g               |
| Case Quantity      | CDU of 12 x 1      |
| Barcode            | 5055175252476      |

### Key

- Power button
- 2 Magnet
- **3** COB LED
- Torch function
- Multi-angle mechanism
- O USB-C Charging socket
- Hanging hook
- 8 Belt hook