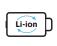

### **Specifications**

| Product Code       | RIL91              |
|--------------------|--------------------|
| Light Output       | 140 Lumens         |
| Battery            | 3.7v Li-ion 850mAh |
| Charge Time        | 2h                 |
| Operating Time     | Up to 7h           |
| Product Dimensions | 35 x 60 x 117mm    |
| Weight             | 104g               |
| Case Quantity      | CDU of 12 x 1      |
| Barcode            | 5055175252476      |