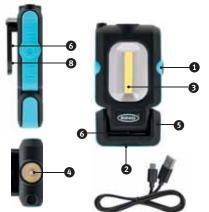

### Key

- Power button
- 2 Magnet
- **3** COB LED
- Torch function
- Multi-angle mechanism
- O USB-C Charging socket
- Hanging hook
- 8 Belt hook