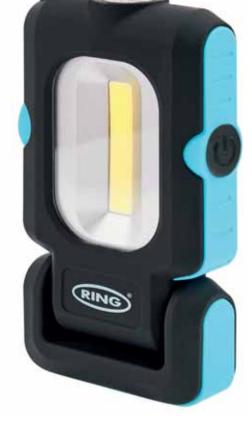

# **MINI RECHARGEABLE**

# **LAMP**

Rechargeable

Operating time

Hanging hook

#### **Features**

Choice of light output

Choose between high and low light outputs to suit the task at hand

Integrated torch

For a concentrated beam

Up to 8h battery life from a single charge

Flexible base

180 degree flex base to angle the light where needed