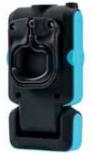

### Key

- Power button
- 2 Magnet
- **3** COB LED
- Torch function
- Multi-angle mechanism
- O USB-C Charging socket
- Hanging hook
- 8 Belt hook