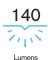

### **Specifications**

| Product Code       | RIL91              |
|--------------------|--------------------|
| Light Output       | 140 Lumens         |
| Battery            | 3.7v Li-ion 850mAh |
| Charge Time        | 2h                 |
| Operating Time     | Up to 7h           |
| Product Dimensions | 35 x 60 x 117mm    |
| Weight             | 104g               |
| Case Quantity      | CDU of 12 x 1      |
| Barcode            | 5055175252476      |