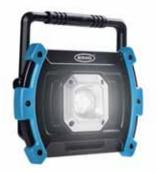

# **1000 LUMEN OUTPUT**

With integrated powerbank

Designed with the professional in mind, the powerful 1000 Lumen rechargeable worklight is perfect for providing extra illumination to a workspace. This compact worklamp has the option of high and low settings and operates for up to 8 hours from a single charge. It also has the capability to charge a mobile device via the onboard USB port.

### **Features**

- Two light outputs Choose between high (1000lm) and low (500lm)
- Long operating time from a single charge Up to 8hrs operating time (low output)
- Integrated powerbank Use to charge other devices (e.g. mobile phone)
- USB-C charge connection With charging indicators

### **Specifications**

| Product Code       | RWL1000                    |
|--------------------|----------------------------|
| Light Output       | 1000 Lumens (High)         |
|                    | 500 Lumens (Low)           |
| Battery            | 3.7V 4400mAh               |
| Operating Time     | 4 hrs (High) / 8 hrs (Low) |
| Charging Time      | 4 hrs                      |
| Product Dimensions | H159mm x W172mm x D50mm    |
| Case Quantity      | 12 x 1                     |
| Barcode            | 5055175251721              |