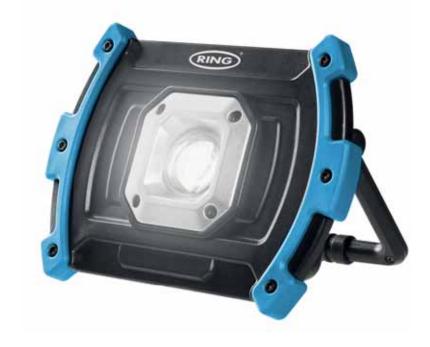

## **WORKSHOP EQUIPMENT**

RWL1000

# **1000 LUMEN OUTPUT**

With integrated powerbank

Designed with the professional in mind, the powerful 1000 Lumen rechargeable worklight is perfect for providing extra illumination to a workspace. This compact worklamp has the option of high and low settings and operates for up to 8 hours from a single charge. It also has the capability to charge a mobile device via the onboard USB port.

### **Features**

- Two light outputs Choose between high (1000lm) and low (500lm)
- Long operating time from a single charge Up to 8hrs operating time (low output)
- Integrated powerbank Use to charge other devices (e.g. mobile phone)
- USB-C charge connection With charging indicators

### **Specifications**

| Product Code       | RWL1000                    |
|--------------------|----------------------------|
| Light Output       | 1000 Lumens (High)         |
|                    | 500 Lumens (Low)           |
| Battery            | 3.7V 4400mAh               |
| Operating Time     | 4 hrs (High) / 8 hrs (Low) |
| Charging Time      | 4 hrs                      |
| Product Dimensions | H159mm x W172mm x D50mm    |
| Case Quantity      | 12 x 1                     |
| Barcode            | 5055175251721              |