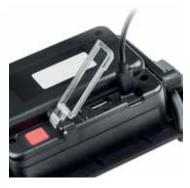

### **Features**

- Two light outputs Choose between high (1000lm) and low (500lm)
- Long operating time from a single charge Up to 8hrs operating time (low output)
- Integrated powerbank Use to charge other devices (e.g. mobile phone)
- USB-C charge connection With charging indicators