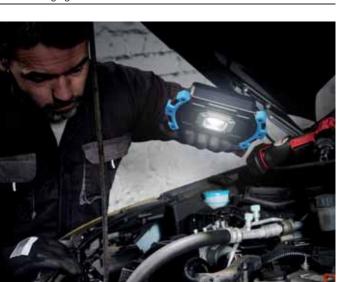

# **1000 LUMEN OUTPUT**

With integrated powerbank

Designed with the professional in mind, the powerful 1000 Lumen rechargeable worklight is perfect for providing extra illumination to a workspace. This compact worklamp has the option of high and low settings and operates for up to 8 hours from a single charge. It also has the capability to charge a mobile device via the onboard USB port.

### **Features**

- Two light outputs Choose between high (1000lm) and low (500lm)
- Long operating time from a single charge Up to 8hrs operating time (low output)
- Integrated powerbank Use to charge other devices (e.g. mobile phone)
- USB-C charge connection With charging indicators