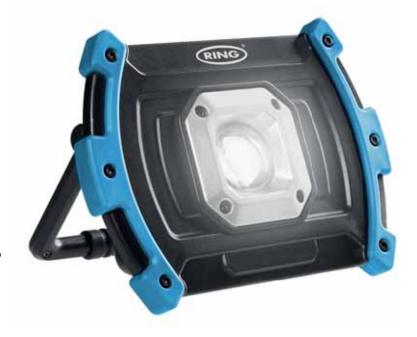

# **WORKLIGHT 600 LUMEN OUTPUT**

# With integrated powerbank

Designed with the professional in mind, the 600 Lumen rechargeable worklight is perfect for providing extra illumination to a workspace. This compact worklamp has the option of high and low settings and operates for up to 6.5 hours from a single charge.

### **Features**

- Two light outputs Choose between high (600lm) and low (300lm)
- Long operating time from a single charge Up to 6.5hrs operating time (low output)
- Integrated powerbank Use to charge other devices (e.g. mobile phone)
- USB-C charge connection With charging indicators