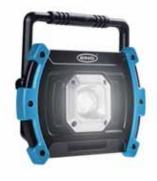

# **WORKLIGHT 600 LUMEN OUTPUT**

# With integrated powerbank

Designed with the professional in mind, the 600 Lumen rechargeable worklight is perfect for providing extra illumination to a workspace. This compact worklamp has the option of high and low settings and operates for up to 6.5 hours from a single charge.

### **Features**

- Two light outputs Choose between high (600lm) and low (300lm)
- Long operating time from a single charge Up to 6.5hrs operating time (low output)
- Integrated powerbank Use to charge other devices (e.g. mobile phone)
- USB-C charge connection With charging indicators