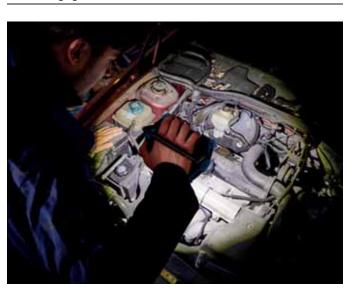

# With integrated powerbank

Designed with the professional in mind, the 600 Lumen rechargeable worklight is perfect for providing extra illumination to a workspace. This compact worklamp has the option of high and low settings and operates for up to 6.5 hours from a single charge.