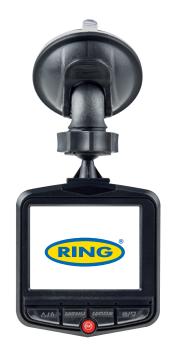

# RDCP20 Dash Cam

Record vital evidence in the event of a crash. Protect yourself from insurance fraud, and in some cases even lower your insurance costs.

# • 90° degree lens

To capture a wide view of the road

- 1080i resolution
- Compact Design
- G-sensor shock sensor

Automatically saves files in the event of a collision

# • Requires micro SD card up to 32GB

Not included with Dash Camera

- Night vision
- Suction cup slot in mount

#### **Specifications**

| Product Code                | RDCP20                |
|-----------------------------|-----------------------|
| Video Resolution (max)      | 1080i @ 30 fps        |
| Display Size                | 2.0"                  |
| Viewing Angle               | 90°                   |
| Storage Card (not included) | Up to 32GB            |
| Shock File Protection       | ~                     |
| Product Dimensions          | L 70 x W 60 x H 30 mm |
| Case quantity               | 4 x 1                 |
| Barcode                     | 5055175249582         |