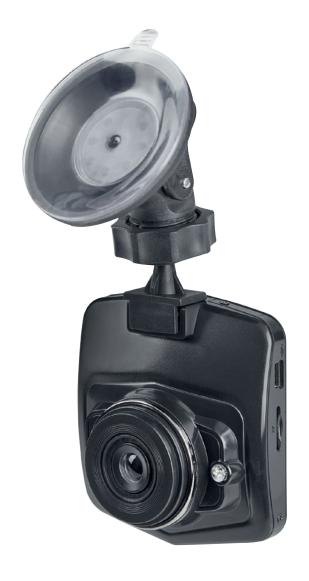

# RDCP20 Dash Cam

Record vital evidence in the event of a crash. Protect yourself from insurance fraud, and in some cases even lower your insurance costs.

# • 90° degree lens

To capture a wide view of the road

- 1080i resolution
- Compact Design
- G-sensor shock sensor

Automatically saves files in the event of a collision

# • Requires micro SD card up to 32GB

Not included with Dash Camera

- Night vision
- Suction cup slot in mount