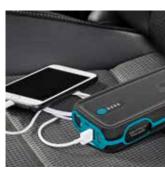

### Powerbank function

For charging electronic appliances including smart phones and tablets