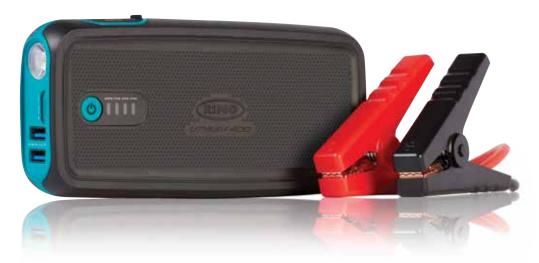

# **Jump Starter and Power Bank**

Voltage

6.0L Petrol

That also provides power to recharge electronic gadgets

## Compact design

That fits easily into your glove box

#### • LED torch

Storage case included

#### **Specifications**

| Product Code                       | RPPL400                     |
|------------------------------------|-----------------------------|
| Internal Battery Voltage (nominal) | 12V                         |
| USB Output                         | 5V 2.4A, 9V 2.0A, 12V 1.5A  |
| Starting Current                   | 400A                        |
| Peak Current                       | 800A                        |
| Max Cranking Time                  | 3 secs                      |
| Battery Type                       | Lithium Cobalt Oxide LiCoO2 |
| Battery Capacity                   | 16,800mAh                   |
| Operating Temperature              | -10c to 40c                 |
| Cable Clamp Opening                | 30mm                        |
| Weight                             | 0.7Kg                       |
| Product Dimensions                 | H90 x W213 x D30mm          |
| Pack Dimensions                    | H125 x W257 x D100mm        |
| Case Quantity                      | 10 x 1                      |
| Barcode                            | 5055175244822               |