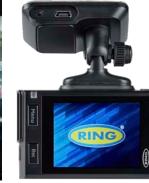

## **RSDC3000 Smart Dash Camera**

Record vital evidence in the event of a crash. Protect yourself from insurance fraud, and in some cases even lower your insurance costs.

Shock sensor

GPS logging to keep track of your journeys

Intelligent software and saves video

See better detail with high contrast night vision

• 130° Field of view

For clear, high recording quality to capture a wider view of the road

- 2 inch screen
- Full HD 1296p 30fps recording
- Wi-fi control

Connect to your mobile device via the Ring Connect app

Rear camera support

Add the RDCR1000 for additional rear view coverage

• G-sensor shock sensor

Automatically saves files in the event of a collision

Compact design with magnetic mount

Easy installation and removal

Auto Start/Stop

Prevents vehicle battery from being drained

Micro SD card slot

For up to 32GB capacity

Trim installation/removal tool included