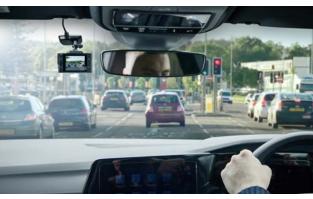

## **RSDC3000 Smart Dash Camera**

Record vital evidence in the event of a crash. Protect yourself from insurance fraud, and in some cases even lower your insurance costs.

Shock sensor

GPS logging to keep track of your journeys

Intelligent software and saves video

See better detail with high contrast night vision

• 130° Field of view

For clear, high recording quality to capture a wider view of the road

- 2 inch screen
- Full HD 1296p 30fps recording
- Wi-fi control

Connect to your mobile device via the Ring Connect app

Rear camera support

Add the RDCR1000 for additional rear view coverage

• G-sensor shock sensor

Automatically saves files in the event of a collision

Compact design with magnetic mount

Easy installation and removal

Auto Start/Stop

Prevents vehicle battery from being drained

Micro SD card slot

For up to 32GB capacity

Trim installation/removal tool included