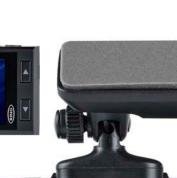

Connect to your mobile device via the Ring Connect app

Rear camera support

Add the RDCR1000 for additional rear view coverage

• G-sensor shock sensor

Automatically saves files in the event of a collision

Compact design with magnetic mount

Easy installation and removal

Auto Start/Stop

Prevents vehicle battery from being drained

Micro SD card slot

For up to 32GB capacity

Trim installation/removal tool included